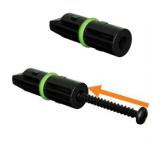

10

Place screw guide into channel at stud location. Firmly press both guide and drill against rail and drive screw through channel into stud.

11

12

Check level and drive screws at each stud location in both the top and bottom channels.