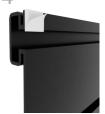

Mark and attach with screws each additional row to complete wall.

13

Insert screw cover strip from end of rail is accessible, otherwise press into slot with pen or marker. 14

Remove paper backing from white adhesive square. Place face down on rails as shown.
Remove paper backing from second side and align end cap for desired finish.

15

Press end cap firmly against rails for maximum bond strength. (Adhesive bonds instantly so you have one chance)

16

Tilt fixtures to insert into slatwall channel.

Tilt and hook slatwall clip into channel on the left side of the hanger. Slide slatwall clip to the right.