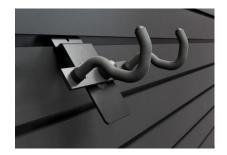

| Components: | SKU:                     | Description:                                                 | Quantity      |
|-------------|--------------------------|--------------------------------------------------------------|---------------|
|             | White Adhesive<br>Square | Adhesive Square                                              | 2 sheets of 6 |
|             | HDSW24                   | 48" Slatwall Panels                                          | 12            |
|             | HDSW22                   | 24" Slatwall Panels                                          | 8             |
|             | HD75-SW                  | Heavy Duty Shelf                                             | 2             |
| DODE        | HD53-3SW                 | Vertical 6 Rifle Rack                                        | 2             |
|             | connectorplate           | Connector Plate                                              | 12            |
|             | HD46                     | Slatwall Clip                                                | 20            |
|             | HD09-3SW                 | Pistol Holder                                                | 12            |
|             | insert                   | 48" Screw Cover Vinyl Insert<br>24" Screw Cover Vinyl Insert | 24<br>16      |
|             | HDSW2EC                  | End Cap                                                      | 2             |
|             | screwguide               | Screw Guide                                                  | 1             |
|             | 8X2"selfdrillingscr      | ew Mounting Screw                                            | 138           |
|             | HD04-3SW                 | Gun/Bow Holder                                               | 2             |
|             | HD94-3SW                 | Magazine Holder                                              | 6             |