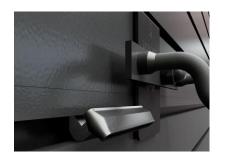

15

Press end cap firmly against rails for maximum bond strength. (Adhesive bonds instantly so you have one chance)

16

Tilt fixtures to insert into slatwall channel.

Tilt and hook slatwall clip into channel on the left side of the hanger. Slide slatwall clip to the right.