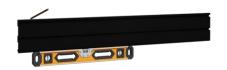

Press rails together. Grasping the top rail, tap rails on a rug or a non-marring surface to close gap.

5

Hold rail against wall with the stacking tab down as shown above. Check level and draw a line along the top of the rail.

Mark lines vertically to the full height of the display and recheck stud alignment.

Insert mounting screw into screw guide.

Using your preferred method, locate and mark every stud along the line.

NOTE: Studs must be within 7" of the end of the rail. When joining rails end to end, if a