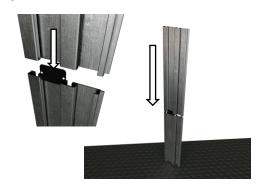

3

Choose a location and height for your rack taking into consideration clearance required to add and remove firearms from racks.

Begin installation with the lowest row of rails.

Insert connector plate into back of slatwall.

Press rails together. Grasping the top rail, tap rails on a rug or a non-marring surface to close gap.

5

Hold rail against wall with the stacking tab down as shown above. Check level and draw a line along the top of the rail.