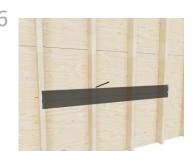

Press rails together. Grasping the top rail, tap rails on a rug or a non-marring surface to close gap.

5

Hold rail against wall with the stacking tab down as shown above. Check level and draw a line along the top of the rail.

Mark lines vertically to the full height of the display and recheck stud alignment.

Insert mounting screw into screw guide.

Using your preferred method, locate and mark every stud along the line.

NOTE: Studs must be within 7" of the end of the rail. When joining rails end to end, if a