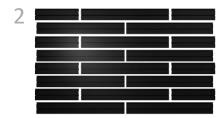

3

Choose a location and height for your rack taking into consideration clearance required to add and remove firearms from racks.

Begin installation with the lowest row of rails.

Insert connector plate into back of slatwall.