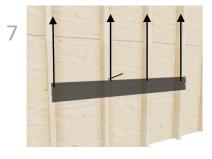

10

Place screw guide into channel at stud location. Firmly press both guide and drill against rail and drive screw through channel into stud.

11

12

Check level and drive screws at each stud location in both the top and bottom channels.