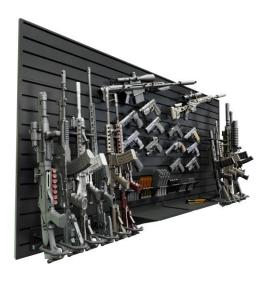

## **HOLDUP**DISPLAYS

1-866-443-6623 www.holdupdisplays.com

HD107
Tactical Wall Display

Rails will be nested back-to-back for safe shipping. Be sure to separate before assembling. (It may be necessary to use a screwdriver to separate rails)