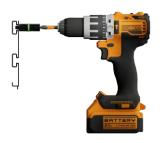

10

Place screw guide into channel at stud location. Firmly press both guide and drill against rail and drive screw through channel into stud.

11

12

Check level and drive screws at each stud location in both the top and bottom channels.