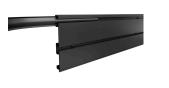

Press rails together. Grasping the top rail, tap rails on a rug or a non-marring surface to close gap.

5

Hold rail against wall with the stacking tab down as shown above. Check level and draw a line along the top of the rail.

Mark lines vertically to the full height of the display and recheck stud alignment.

Insert mounting screw into screw guide.

Using your preferred method, locate and mark every stud along the line.

NOTE: Studs must be within 7" of the end of the rail. When joining rails end to end, if a

NOTE: Studs must be within 7" of the end of the rail. When joining rails end to end, if a stud aligns with joint of the two rails, move display 1" left or right.

The mounting screws included are self-drilling. The screw itself will drill the hole it requires.